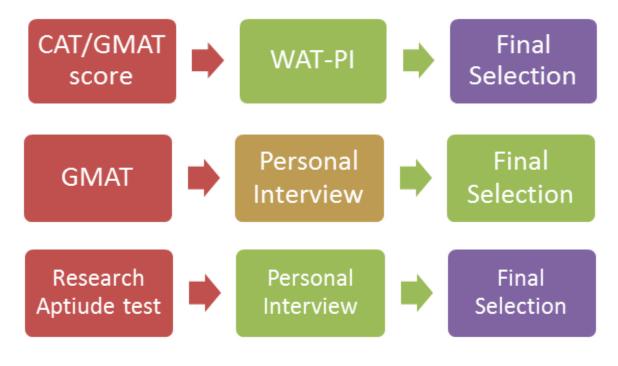

### **IIM Udaipur Admission Procedure**

#### MBA Program

The final selections are based on CAT scores, PA (personal appearance) process which includes WAT (Written Analysis Test) and PI (Personal Interview) Round and candidate profile score. For international students, final selection is based on their valid GMAT scores.

#### MBA - GSCM

Admissions are done in 2 stages.

- The candidate must appear for GMAT/GRE exam.
- o On clearing the required cutoffs, the candidate is shortlisted for Personal Interview.
- Admission is based on a candidate's academic background, related work experience, GMAT/GRE score and personal interview.

#### MBA - DEM

Admissions are done in 2 stages.

- The candidate must appear for GMAT/GRE exam.
- On clearing the required cutoffs, the candidate is shortlisted for Personal Interview.
- Admission is based on a candidate's academic background, related work experience, GMAT/GRE score and personal interview.

#### • Ph.D

After meeting eligibility criteria, the candidates are shortlisted for RAT. Final selections are made after second round-Personal Interview

## Selection Criteria for MBA at IIM Udaipur

The admission process has multiple stages:

- CAT Examination
- Personal Appearance (PA) process includes Written Analysis (WA) and Personal Interview (PI).
- Merit List based on CAT score, PI & WA score and Profile