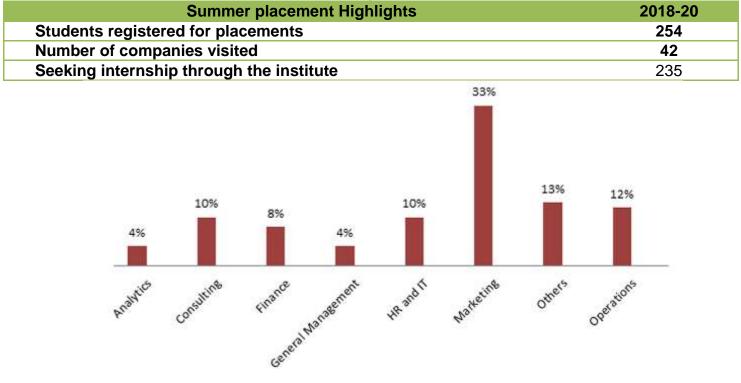

### **Summer Placements at IIM Udaipur:**

Domain-wise Summer Placements - Batch 2015-17

For more info , please visit : www.iimu.ac.in