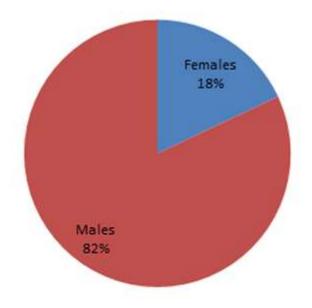

## **IIM Udaipur Diversity:**

The following data of the MBA batch portrays the diversity of the batch.

- Gender based
- Graduation Background
- Work Experience Based

Gender based Diversity - Batch 2015-17