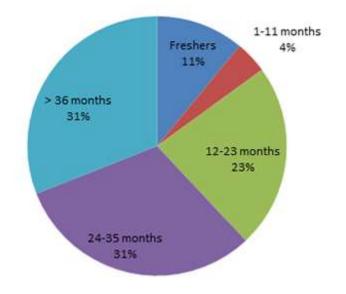

| 2    | 4     | 6     | 3     | 3     | 0          |

Only completed months will be considered

Evaluation of Diversity:

| Gender | Score |
|--------|-------|
| Male   | 0     |
| Female | 5     |

### Fees

2 Year MBA: INR 15.92 Lakhs the total fees for the whole program

1 Year MBA- GSCM:

- Option I: INR 9.80 Lakh + USD 23779 for Purdue University. Add living expenses of INR 1.60 Lakh.
- Option II: INR 15.80 Lakh plus living expenses of INR 2.20 Lakh.
- 1 Year MBA- DEM: INR 17.00 Lakh for the whole program



### Inside IIM Udaipur

## **IIM Udaipur Diversity:**

The following data of the MBA batch portrays the diversity of the batch.

- Gender based
- Graduation Background
- Work Experience Based



Gender based Diversity - Batch 2015-17



Graduation Diversity - Batch 2015-17





#### Work Experience Diversity - Batch 2015-17

### **IIM Udaipur placements**

IIM Udaipur completed another successful year in terms of the placements. The details of the final and the summer placements are given below.

### **Final Placements at IIM Udaipur**

| Final placement Highlights              | 2019          |
|-----------------------------------------|---------------|
| Number of Candidates                    | 223           |
| Students registered for placements      | 205           |
| Students who did not go for placements  | 18            |
| Percentage of PPO                       | 20%           |
| Number of hiring partners               | 78            |
| Number of international hiring partners | 4             |
| Placement Record                        | 100%