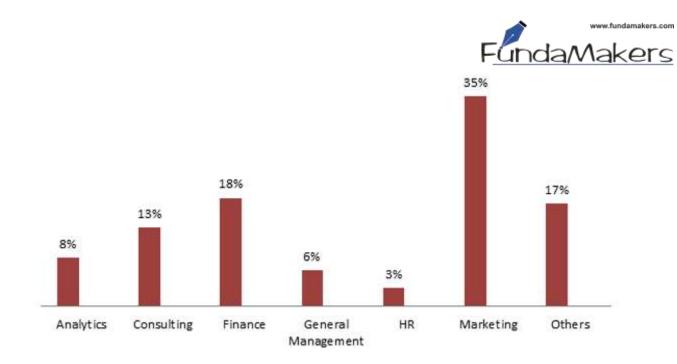

at IIM Udaipur**

| Final placement Highlights              | 2019          |
|-----------------------------------------|---------------|
| Number of Candidates                    | 223           |
| Students registered for placements      | 205           |
| Students who did not go for placements  | 18            |
| Percentage of PPO                       | 20%           |
| Number of hiring partners               | 78            |
| Number of international hiring partners | 4             |
| Placement Record                        | 100%          |
| Highest package (Domestic)              | Rs.27. 50 LPA |
| Median CTC (Domestic)                   | Rs 12 LPA     |
| Overall Average package (domestic)      | Rs.13.20 LPA  |
| Highest international                   | Rs 33 LPA     |



#### **Domain-wise Final Placements - Batch 2014-16**

### **Summer Placements at IIM Udaipur:**



Domain-wise Summer Placements - Batch 2015-17

For more info , please visit : www.iimu.ac.in