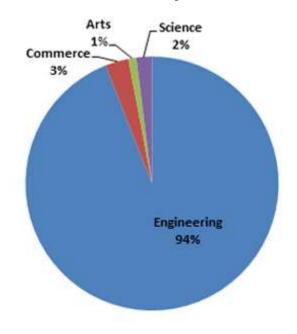

-|-------|------------|
| Score  | 0         | 2    | 4     | 6     | 3     | 3     | 0          |

Only completed months will be considered

Evaluation of Diversity:

| Gender | Score |
|--------|-------|
| Male   | 0     |
| Female | 5     |

### Fees

2 Year MBA: INR 15.92 Lakhs the total fees for the whole program

1 Year MBA- GSCM:

- Option I: INR 9.80 Lakh + USD 23779 for Purdue University. Add living expenses of INR 1.60 Lakh.
- Option II: INR 15.80 Lakh plus living expenses of INR 2.20 Lakh.
- 1 Year MBA- DEM: INR 17.00 Lakh for the whole program



### Inside IIM Udaipur

## **IIM Udaipur Diversity:**

The following data of the MBA batch portrays the diversity of the batch.

- Gender based
- Graduation Background
- Work Experience Based



Gender based Diversity - Batch 2015-17



Graduation Diversity - Batch 2015-17





#### Work Experience Diversity - Batch 2015-17

### **IIM Udaipur placements**

IIM Udaipur completed another successful year in terms of the placements. The details of the final and the summer placements are given below.

### **Final Placements at IIM Udaipur**

| Final placement Highlights              | 2019          |
|-----------------------------------------|---------------|
| Number of Candidates                    | 223           |
| Students registered for placements      | 205           |
| Students who did not go for placements  | 18            |
| Percentage of PPO                       | 20%           |
| Number of hiring partners               | 78            |
| Number of international hiring partners | 4             |
| Placement