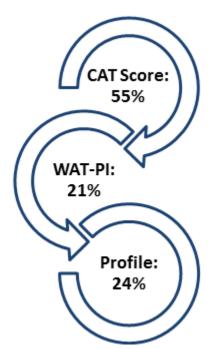

#### **Elements for Preparing the Merit List**

A. CAT Score: IIM Udaipur will use CAT 2019 score

- B. Personal Appearance:
- Written Analysis : 6%
- Personal Interview : 15% C. Profile:
- Academic Profile: 10%
- Work experience: 6 %
- Diversity: 8 %